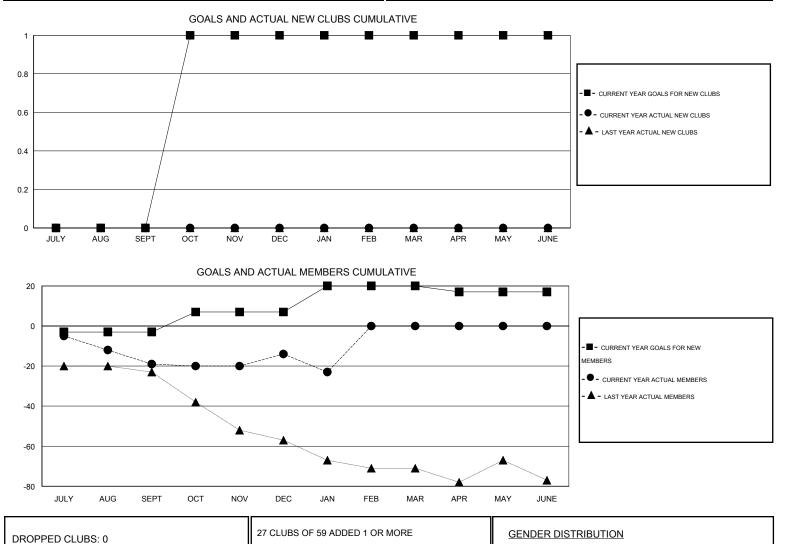

## LOCATION MICHIGAN

GMT CA 1 Clubs Members RESULTS FOR 2014-2015 **RESULTS FOR 2014-2015** NEW CLUB NEW CLUBS DROPPED NET NEW MEMBER CHARTER AND DROPPED NET QUARTER QUARTER GOAL CLUBS GAIN/LOSS GOAL NEW MEMBERS MEMBERS GAIN/LOSS ADDED 0 0 0 0 -3 23 42 -19 JULY/AUG/SEPT JULY/AUG/SEPT 0 0 0 10 27 22 5 1 OCT/NOV/DEC OCT/NOV/DEC 0 0 0 0 9 18 13 -9 JAN/FEB/MAR JAN/FEB/MAR 0 0 0 0 -3 0 0 0 APR/MAY/JUNE APR/MAY/JUNE